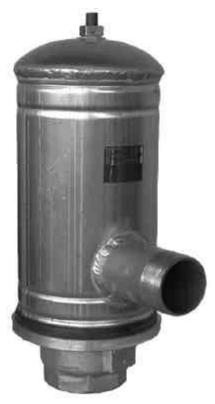

## AA-60D PRESSURE RELIEF VALVE

- THREADED OUTLET PORT
- AVAILABLE IN SIZES 2", 21/2", 3", AND 4"
- ALUMINUM BODY AND COVER

Waterman Model AA-60D is designed to furnish the reliable pipeline protection you expect from all of our AA series pressure relief valves, while providing capture of the excess flow from discharge. This feature eliminates unwanted discharge moisture at the valve site by the addition of an aluminum hood installed with a threaded outlet port equal in diameter to the valve size. This allows the "piping off" of the discharge to a location where it is not a problem.

The base, cover and spring retainer are corrosion resistant cast aluminum, while the spring shaft is stainless steel for long life. The AA-60D may be furnished with discharge pressure factory preset or equipped for field setting. Pressure settings for the AA-60D are available from 11 to 120 PSI.