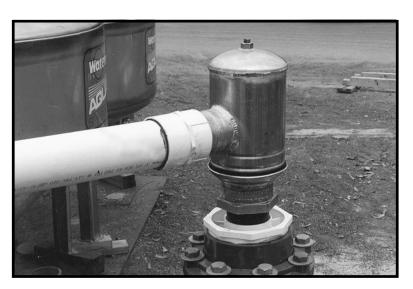

## AA-60D PRESSURE RELIEF VALVE

- THREADED OUTLET PORT
- AVAILABLE IN SIZES 2", 21/2", 3", AND 4"
- ALUMINUM BODY AND COVER

Waterman Model AA-60D is designed to furnish the reliable pipeline protection you expect from all of our AA series pressure relief valves, while providing capture of the excess flow from discharge. This feature eliminates unwanted discharge moisture at the valve site by the addition of an aluminum hood installed with a threaded outlet port equal in diameter to the valve size. This allows the "piping off" of the discharge to a location where it is not a problem.

The base, cover and spring retainer are corrosion resistant cast aluminum, while the spring shaft is stainless steel for long life. The AA-60D may be furnished with discharge pressure factory preset or equipped for field setting. Pressure settings for the AA-60D are available from 11 to 120 PSI.