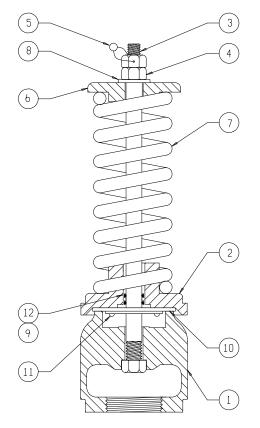

Sizes: 2" and 2½" Pressure relief settings. 11 to 120 p.s.i. Specify AA-6A if preset Specify AA-6B if fieldset ESSURE

**EF VALVES** 

| PARTS LIST |                             |      |
|------------|-----------------------------|------|
| No.        | Name                        | Qty. |
| 1          | Base                        | 1    |
| 2          | Cover                       | 1    |
| 3          | Guide Rod                   | 1    |
| 4          | Nut                         | 2    |
| 5          | Seal Wire                   | 1    |
| 6          | Spring Retainer             | 1    |
| 7          | Spring                      | 1    |
| 8          | Washer                      | 1    |
| 9          | O-Ring                      | 1    |
| 10         | Cover Gasket/Seal Face      | 1    |
| 11         | Gasket Retainer<br>w/Screws | 1    |
| 12         | Bushing                     | 1    |